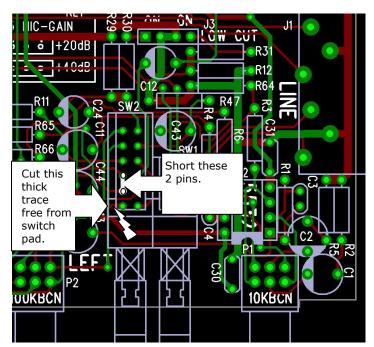

## How can you do this?

You have to take the whole pcb out of the console. Take off all knobs and nuts of all potentiometers, remove the bottom plate (frame) remove the flat cables from the PCB and also the fader connector. Remove also all bolts that hold the connectors of that channel on the back panel. Now take out the channel pcb and put it in front of you, so it looks like the picture on the left.

The text blocks tell you what to do. The most left down positioned pin of switch SW2 needs to be cut free from the -VS1 power. You do this by cutting the trace that comes from the left to the switch pad.

Then you need to shorten the 2 pins above this one on the left row where the pointer points to.

NOTE: this is a TOP view (component side) of the PCB, you need to work on the backside!

That is all and now you can rebuilt the console again and test it.