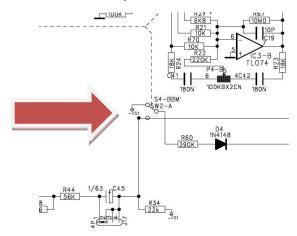

On the left you see section-4 of the Mic/line switch of the AIRMATE-USB mic line channel pcb.

When the Mic is selected this SW2-A switch section will go down and a signal is sent to the master when the fader goes up in combination with the ON switch.

This behavior you also want when the console is not in its MIC mode.

It means the following modification:

1. Short the left side of R60 to the left side of R34 (same as shorting 2 pins of the switch) and remove the power -VS1 from this switch section (one of 4).